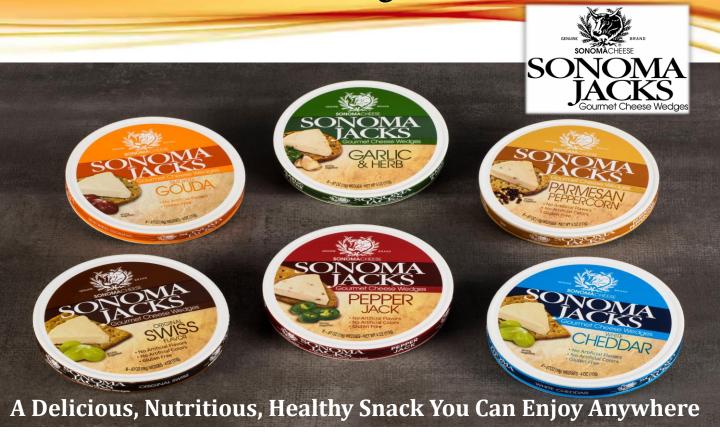

# Gourmet Cheese Wedges

# A Great Fit for Today's Customers Looking for a Nutritious, Shelf-Stable Protein

Ideal For - School Lunches \* Parties \* Camping \* Boating \* Hiking

- Made with 100% Natural Cheese
- Og Trans Fat
- Only 35 calories Per Wedge
- > 3g Protein Per Wedge