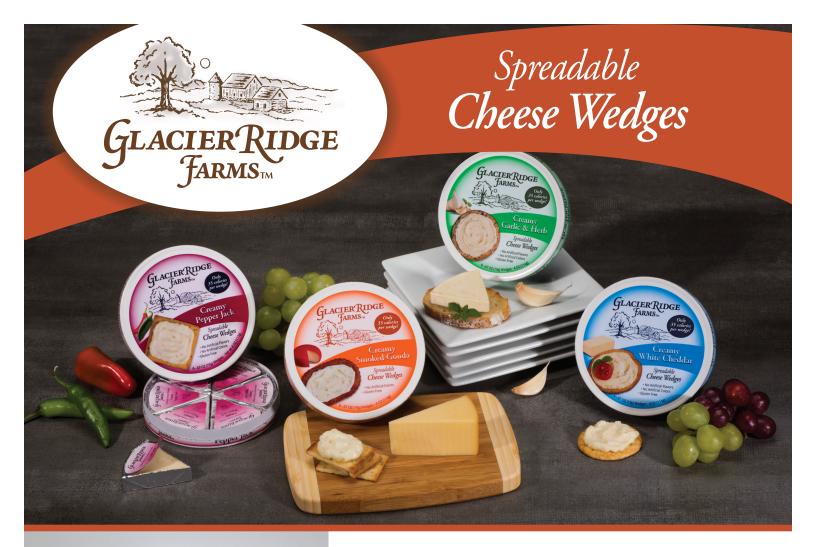

- No Artificial Flavors
- No Artificial Colors
- Gluten Free
- No Refrigeration Required

Only 35 calories per wedge!

#### CREAMY GARLIC & HERB — 012063

Ingredients: Reduced fat cheddar cheese (pasteurized milk, cheese cultures, salt, enzymes), water, skim milk, sodium phosphate, milk protein concentrate, garlic, salt, sorbic acid (preservative), carrageenan, locust bean gum, lactic acid, potassium chloride, basil, chive, cilantro, dill. CONTAINS: MILK.

## **CREAMY WHITE CHEDDAR — 012064**

Ingredients: Reduced fat cheddar cheese (pasteurized milk, cheese cultures, salt, enzymes), water, skim milk, sodium phosphate, natural cheddar cheese flavor, milk protein concentrate, salt, sorbic acid (preservative), carageenan, locust bean gum, lactic acid, potassium chloride. CONTAINS: MILK.

### CREAMY PEPPER JACK — 012066

Ingredients: Reduced fat cheddar cheese (pasteurized milk, cheese cultures, salt, enzymes), water, skim milk, jalapeno peppers, sodium phosphate, milk protein concentrate, salt, sorbic acid (preservative), carrageenan, locust bean gum, lactic acid, potassium chloride. CONTAINS: MILK.

## **CREAMY SMOKED GOUDA — 012065**

**Ingredients:** Reduced fat cheddar and gouda cheese (pasteurized milk, cheese cultures, salt, enzymes, color added), water, skim milk, sodium phosphate, milk protein concentrate, salt, milk, calcium propionate (preservative), carrageenan, locust bean gum, lactic acid, potassium chloride, color added. CONTAINS: MILK.